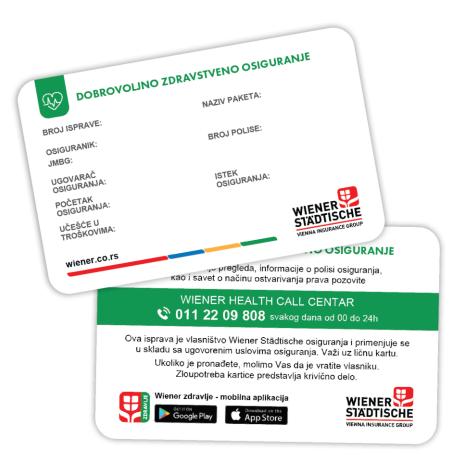

# WIENER VOLUNTARY HEALTH INSURANCE CARD

### THE USE

- It is used for identification in a medical institution in case of a sudden deterioration of the health status
- It allows you to use health services within the network without direct payment

# NETWORK OF MEDICAL INSTITUTIONS

 A wide network of health care institutions with which Wiener Städtische osiguranje has a cooperation agreement

The list of health care institutions is updated daily and is available on our website: <u>http://wiener.co.rs/Za-stanovnistvo/Dobrovoljno-zdravstveno-osiguranje</u>

✓ Treatment within the network of health institutions of Wiener Städtische osiguranje is exempt from any payment or participation in costs, except in all institutions of Bel Medic and Medi Group, where there is a participation of 30%.